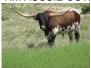

## Plain Dirt's Didgeridoo

02/14/2019 Date of Birth: Registration 1: Ci316793 Sale Price: \$2,500.00

Breeder: Josh & Kit Dinwiddie Owner: Double N Cattle Company

What a wonderfully put together, correct female. Her sire RM Aussie Cowboy really needs no introduction. Her dam is Black N Blue, a big boned 1200 pounds of, you guessed it, black and blue. Didgeridoo's spring heifer calf by Sweetwater BCB is a colorful red roan. She has a bull calf at side by NN Comanche Chex offering some great genetics.