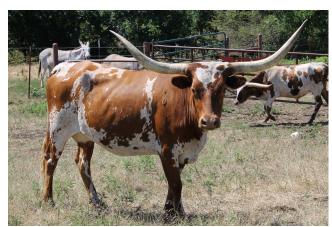

## Plain Dirt's Didgeridoo

02/14/2019 Date of Birth: Registration 1: Ci316793 Sale Price: \$2,500.00

Breeder: Josh & Kit Dinwiddie Owner: Double N Cattle Company

What a wonderfully put together, correct female. Her sire RM Aussie Cowboy really needs no introduction. Her dam is Black N Blue, a big boned 1200 pounds of, you guessed it, black and blue. Didgeridoo's spring heifer calf by Sweetwater BCB is a colorful red roan. She has a bull calf at side by NN Comanche Chex offering some great genetics.