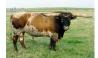

## Plain Dirt's Didgeridoo

02/14/2019 Date of Birth: Registration 1: Ci316793 Sale Price: \$2,500.00

Breeder: Josh & Kit Dinwiddie Owner: Double N Cattle Company

What a wonderfully put together, correct female. Her sire RM Aussie Cowboy really needs no introduction. Her dam is Black N Blue, a big boned 1200 pounds of, you guessed it, black and blue. Didgeridoo's spring heifer calf by Sweetwater BCB is a colorful red roan. She has a bull calf at side by NN Comanche Chex offering some great genetics.