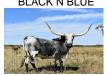

## Plain Dirt's Didgeridoo

02/14/2019 Date of Birth: Registration 1: Ci316793 Sale Price: \$2,500.00

Breeder: Josh & Kit Dinwiddie Owner: Double N Cattle Company

What a wonderfully put together, correct female. Her sire RM Aussie Cowboy really needs no introduction. Her dam is Black N Blue, a big boned 1200 pounds of, you guessed it, black and blue. Didgeridoo's spring heifer calf by Sweetwater BCB is a colorful red roan. She has a bull calf at side by NN Comanche Chex offering some great genetics.

63.3750 on 10/05/2023 TTT:

Plain Dirt's Didgeridoo

**BLACK N BLUE** 

Courtesy of Double N Cattle Company

**COWBOY CHEX** 

BHR BOOMERANG BEAUTY

Top Agent 007

**BELLY DANCER 304** 